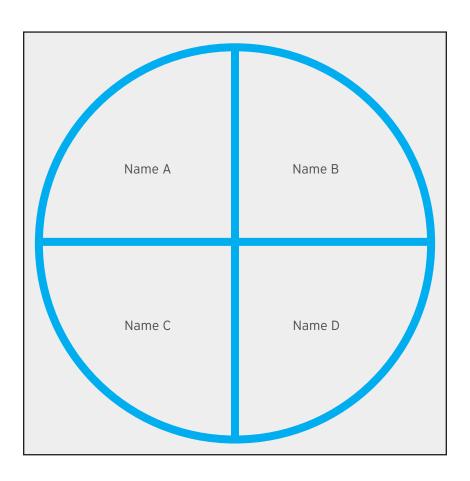

# **RANGE CHANGE**

- When students arrive, instruct them to place their gifts all together so there is one pile of wrapped gifts (gifts should not have name tags)
- Place two quivers and four archers at each target
- Students should turn the 80cm target face over and trace the outermost ring of the target. The circle should then be divided into four equal sections. Within each section, archers should write their name. The four names in the circle should match the four archers at the target. See **Appendix A**.
- Secure the target face to the target

# **APPENDIX A**